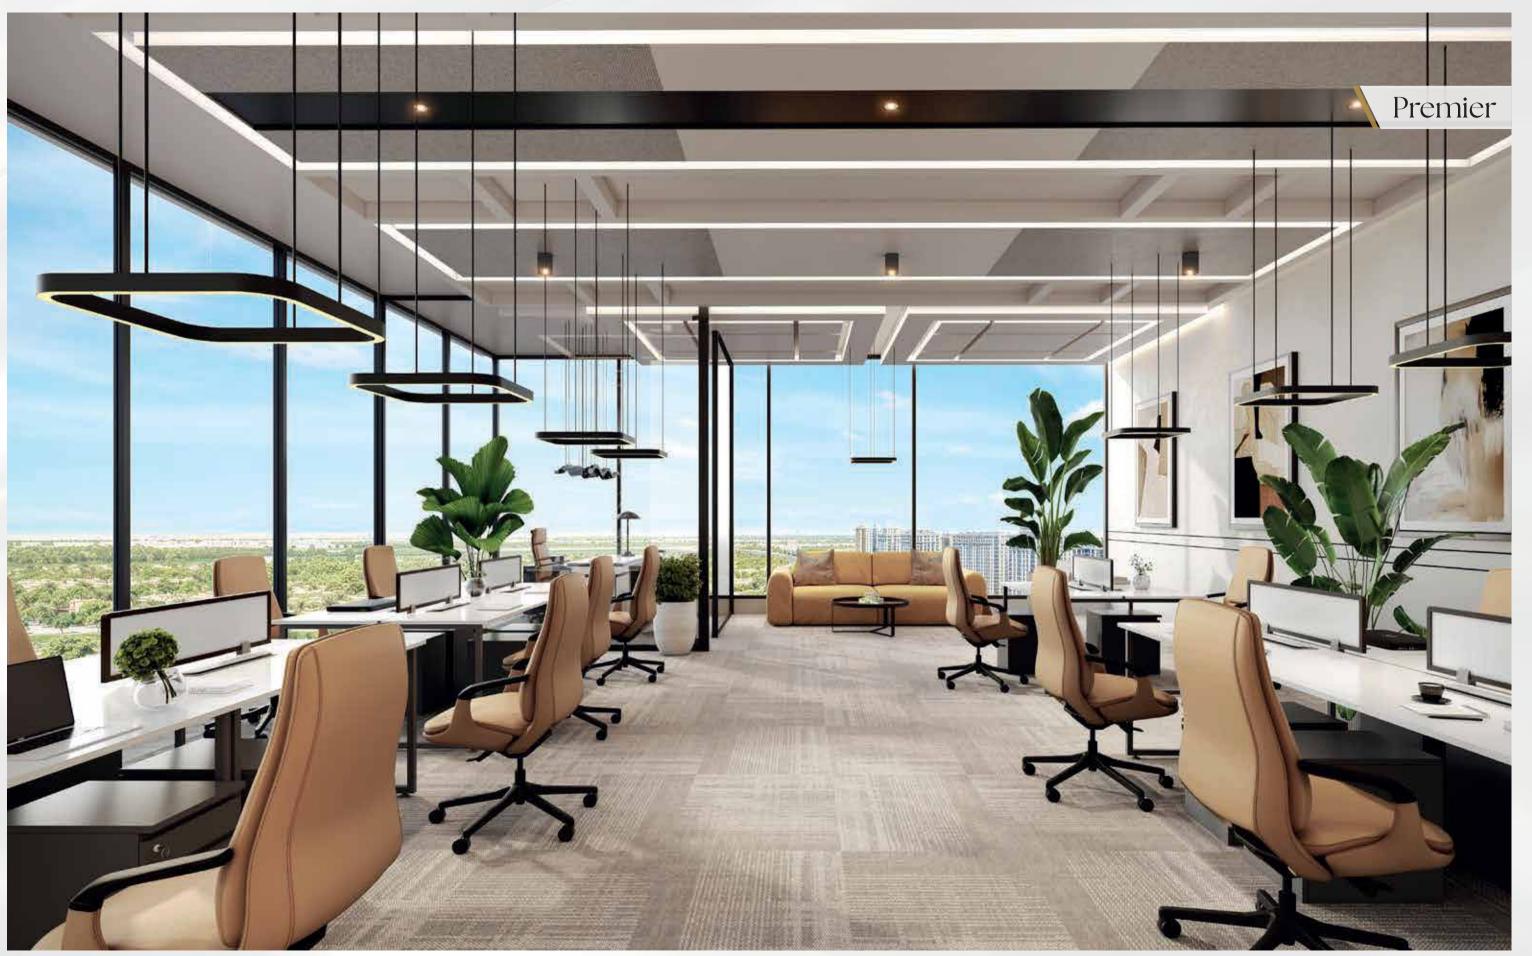

### PREMIER

### Office Features:

Manager's Cabin 25 Workstations Meeting Room Reception Visitor's Zone

### Aspirz Features:

Boardroom Restroom Reception 15+ Premium Amenities Valet Services Shuttle to Metro