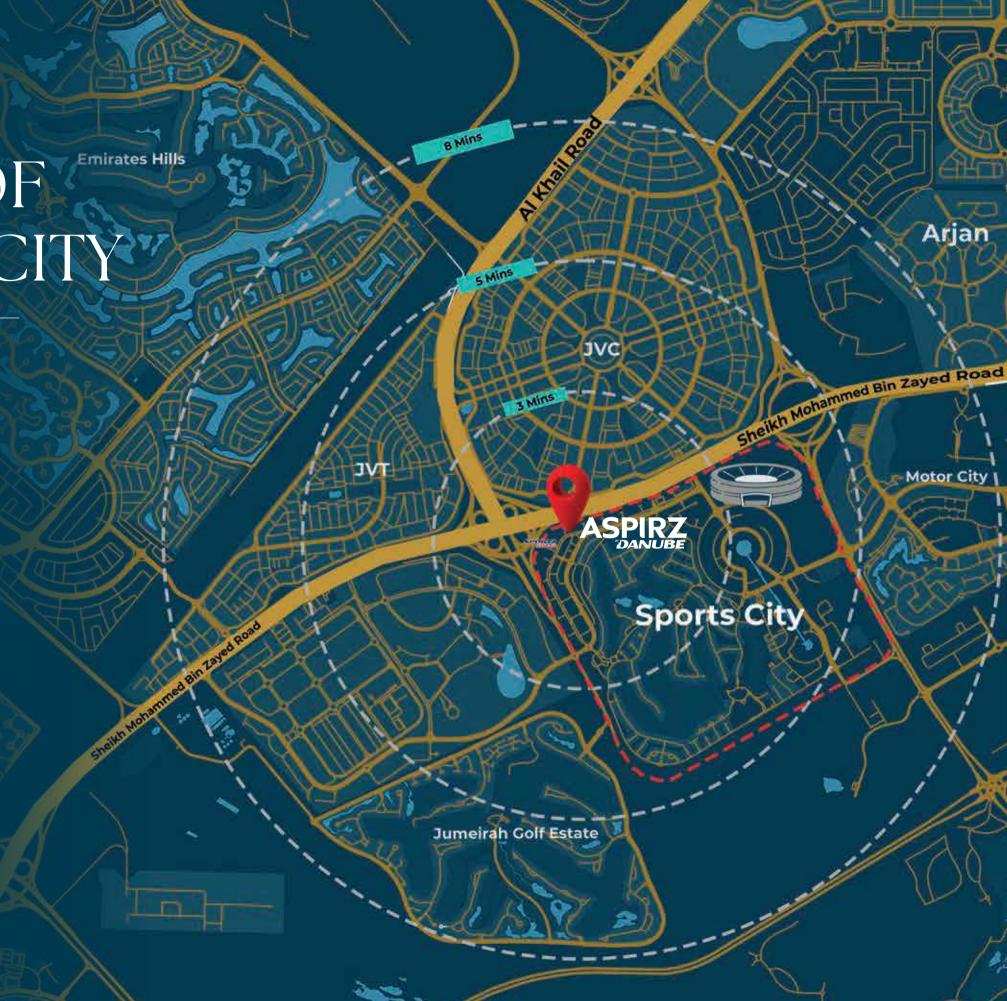

### DUBAI SPORTS CITY

### 2 MINS FROM Sheikh mohammed bin zayed road

TALLEST TOWER IN DUBAI SPORTS CITY

# IN THE HEART OF Emirates Hills DUBAI SPORTS CITY

| Dubai Cricket Stadium            | 2 m  |
|----------------------------------|------|
| Sheikh Mohammed Bin Zayed Road   | 2 m  |
| Grandiose Super Market           | 2 m  |
| Sports City Lake                 | 3 m  |
| Schools Nearby                   | 5 m  |
| Al Khail Road                    | 5 m  |
| Miracle Garden                   | 8 m  |
| Sheikh Zayed Road                | 12 n |
| Dubai Internet City Metro        | 15 n |
| Dubai Marina                     | 15 n |
| Global Village                   | 15 n |
| Img World                        | 18 n |
| Mall Of The Emirates             | 18 n |
| Burj Al Arab                     | 20 r |
| Dubai Mall                       | 20 r |
| Burj Khalifa                     | 20 r |
| Palm Jumeirah                    | 25 r |
| Dubai International Airport      | 25 r |
| Al Maktoum International Airport | 25 r |