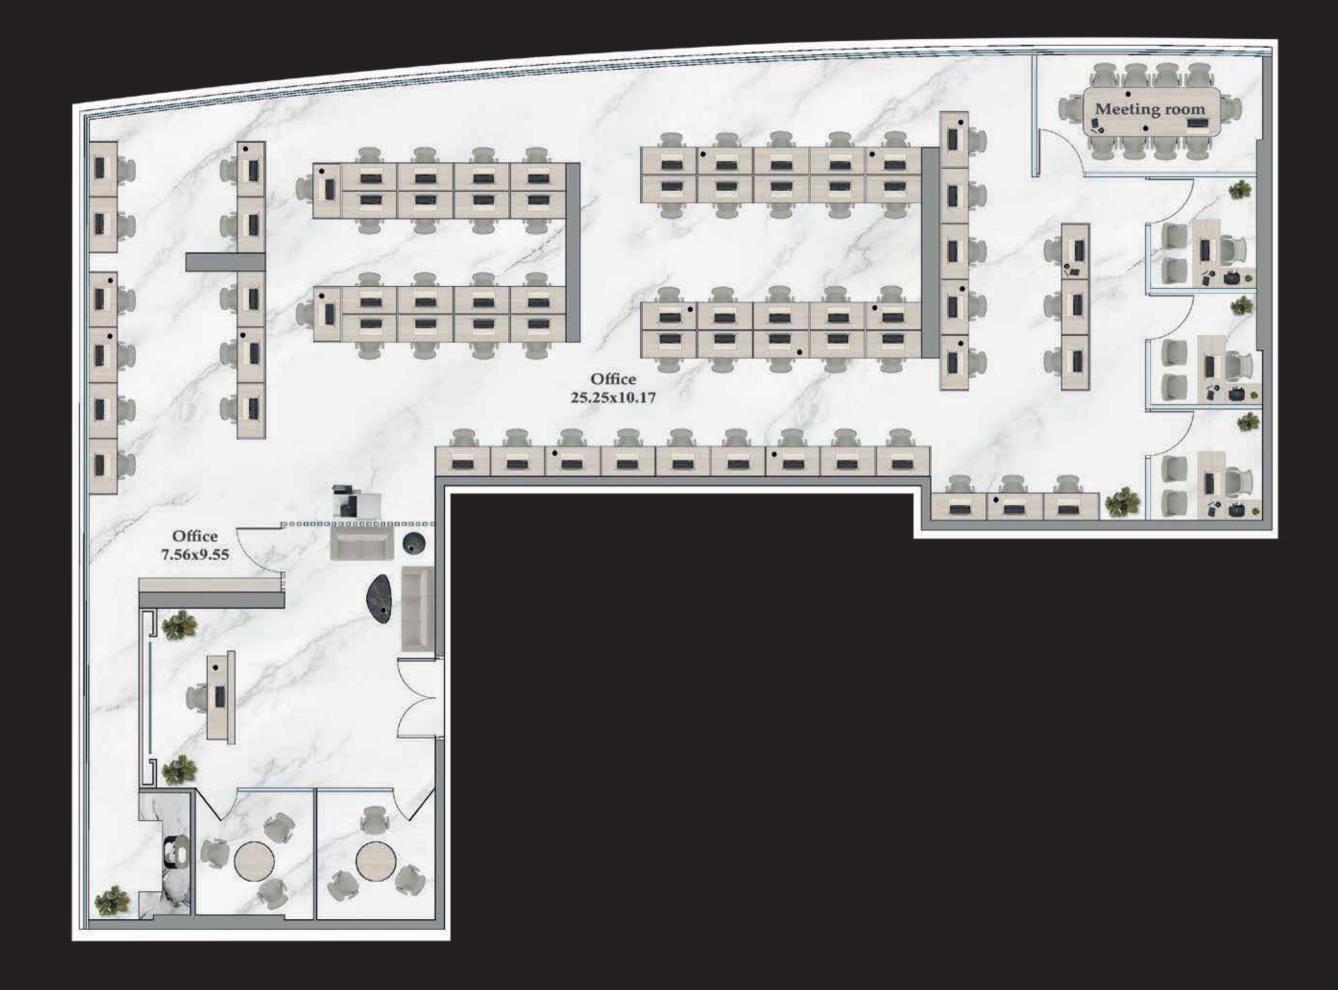

stroom Reception 15+ Premium Amenities Valet Services Shuttle to Metro

### EXECUTIVE

### Office Features:

Manager's Cabin 20 Workstations Reception Visitor's Zone

### Aspirz Features:

Boardroom Restroom Reception 15+ Premium Amenities Valet Services Shuttle to Metro

### PREMIER

### Office Features:

Manager's Cabin 25 Workstations Meeting Room Reception Visitor's Zone

### Aspirz Features:

Boardroom Restroom Reception 15+ Premium Amenities Valet Services Shuttle to Metro

# YOUR OFFICE. YOUR WAY.

# Merge units as per your layout requirements

### PRESTIGE

#### **Office Features:**

3 Manager's Cabin 80 Workstations Meeting Room Reception Visitor's Zone Coffee Station

#### **Aspirz Features:**

Boardroom Restroom Reception 15+ Premium Amenities Valet Services Shuttle to Metro







# when work ends, life begins WORK-LIFE BALANCE REDEFINED



### Indoor Gym with Shower

-

-

New



0

----







Padel Tennis Court

60



-

DP











Multipurpose Hall





### VALET PARKING SERVICES

(on chargeable basis)



## REGULAR SHUTTLE SERVICE TO THE NEAREST METRO STATIONS

(Included in service charge)



# ASPIRZ BY DANUBE

# PREMIUM HOTEL APARTMENTS



Dedicated Residences Entrance Lobby

Telle

M



# FULLY FURNISHED CONVERTIBLE APARTMENTS

Studio Convertible to 2 Rooms

**1BHK Convertible to 3 Rooms** 

2BHK Convertible to 4 Rooms

**3BHK Convertible to 5 Rooms** 





### 1 BHK Convertible to 3 Rooms

### Living Room by Day









, HIT













# AVAILABLE IN 3 COLORS

From serene minimalism to bold elegance, every home is thoughtfully designed with disti