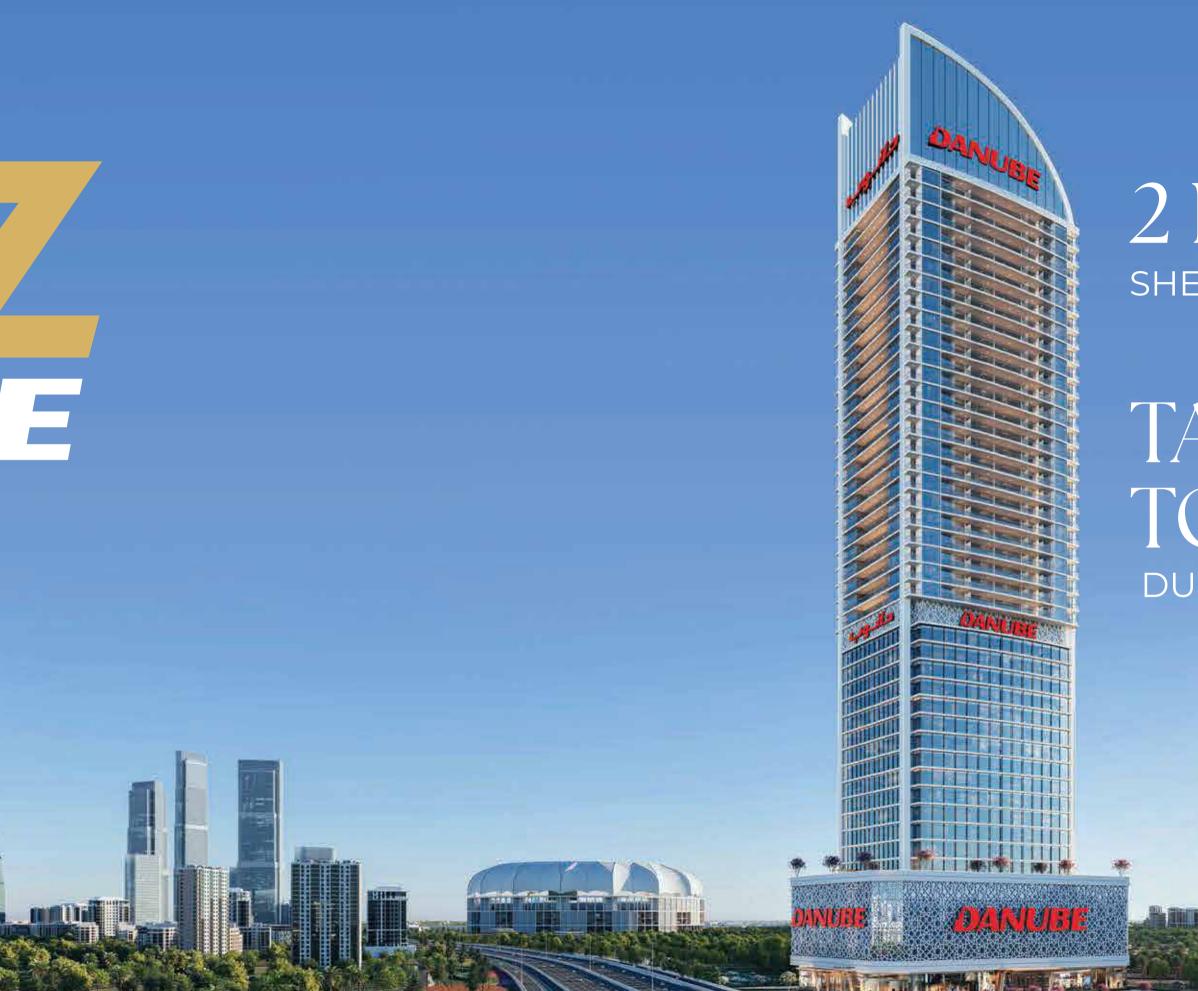

# ASPIRZ BY DANUBE

### 2 MINS FROM Sheikh mohammed bin zayed road

TALLEST TOWER IN DUBAI SPORTS CITY