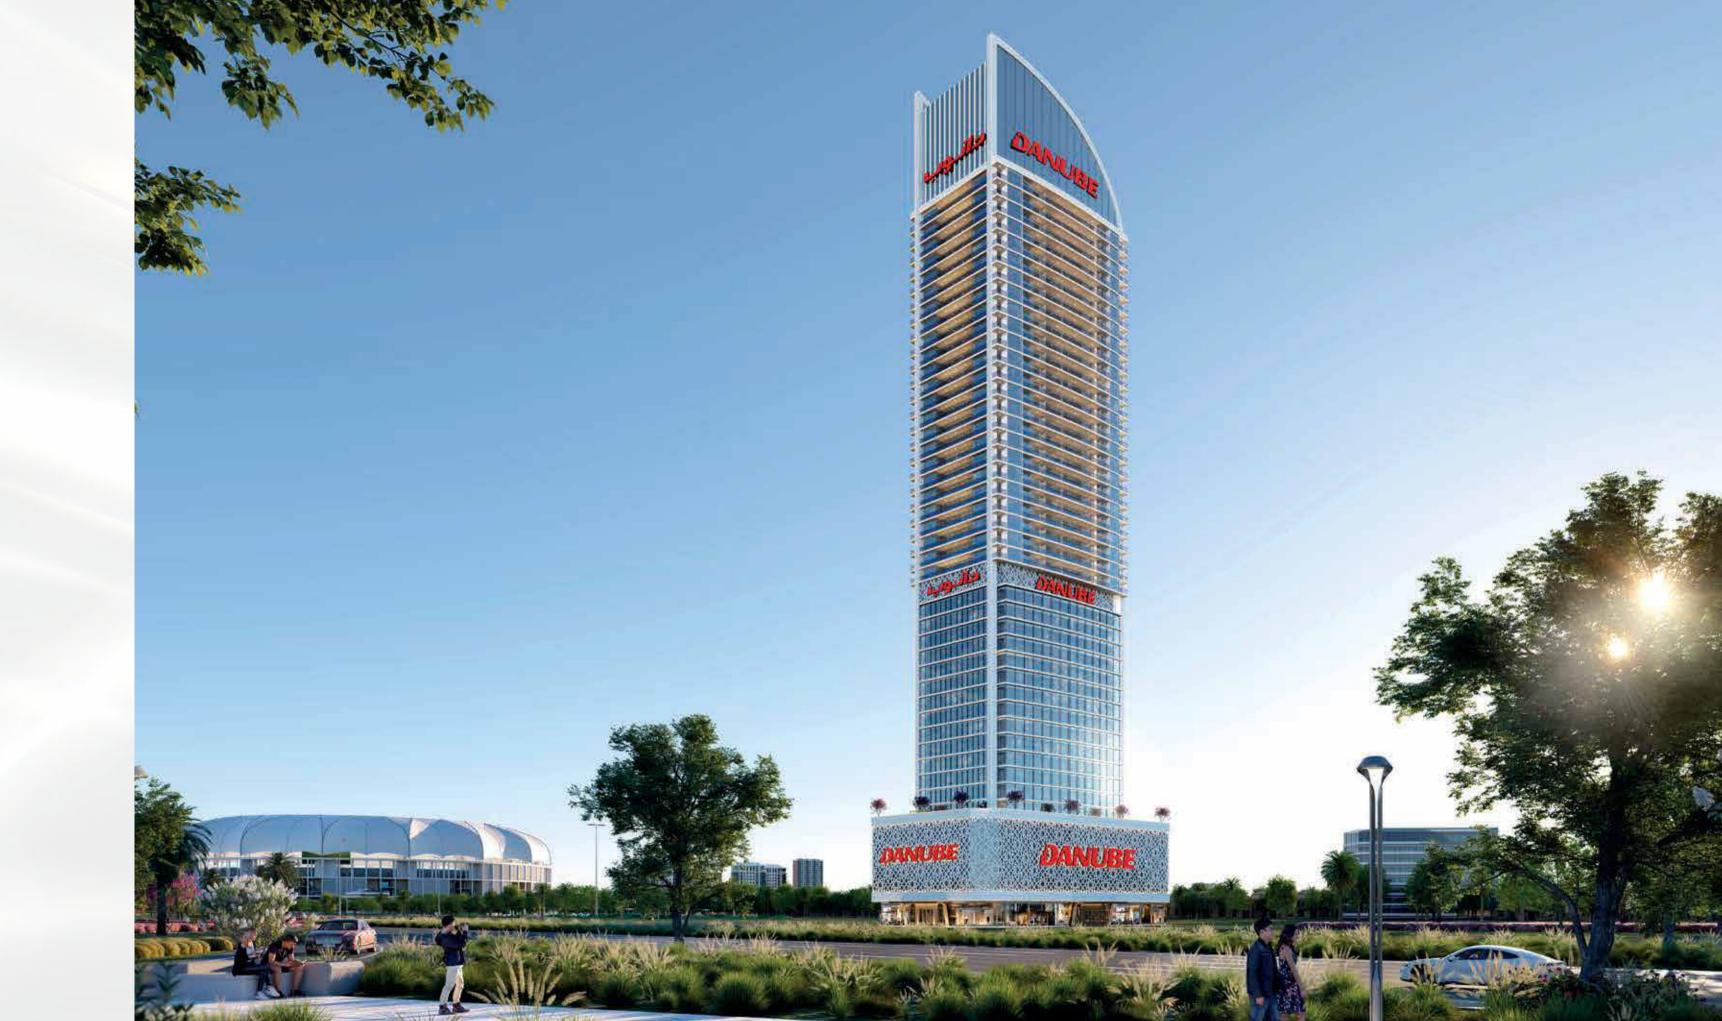

# ASPIRZ BY DANUBE

### 2 MINS FROM Sheikh mohammed bin zayed road

TALLEST TOWER IN DUBAI SPORTS CITY

# IN THE HEART OF Emirates Hills DUBAI SPORTS CITY

| Dubai Cricket Stadium            | 2 m  |
|----------------------------------|------|
| Sheikh Mohammed Bin Zayed Road   | 2 m  |
| Grandiose Super Market           | 2 m  |
| Sports City Lake                 | 3 m  |
| Schools Nearby                   | 5 m  |
| Al Khail Road                    | 5 m  |
| Miracle Garden                   | 8 m  |
| Sheikh Zayed Road                | 12 n |
| Dubai Internet City Metro        | 15 n |
| Dubai Marina                     | 15 n |
| Global Village                   | 15 n |
| Img World                        | 18 n |
| Mall Of The Emirates             | 18 n |
| Burj Al Arab                     | 20 r |
| Dubai Mall                       | 20 r |
| Burj Khalifa                     | 20 r |
| Palm Jumeirah                    | 25 r |
| Dubai International Airport      | 25 r |
| Al Maktoum International Airport | 25 r |