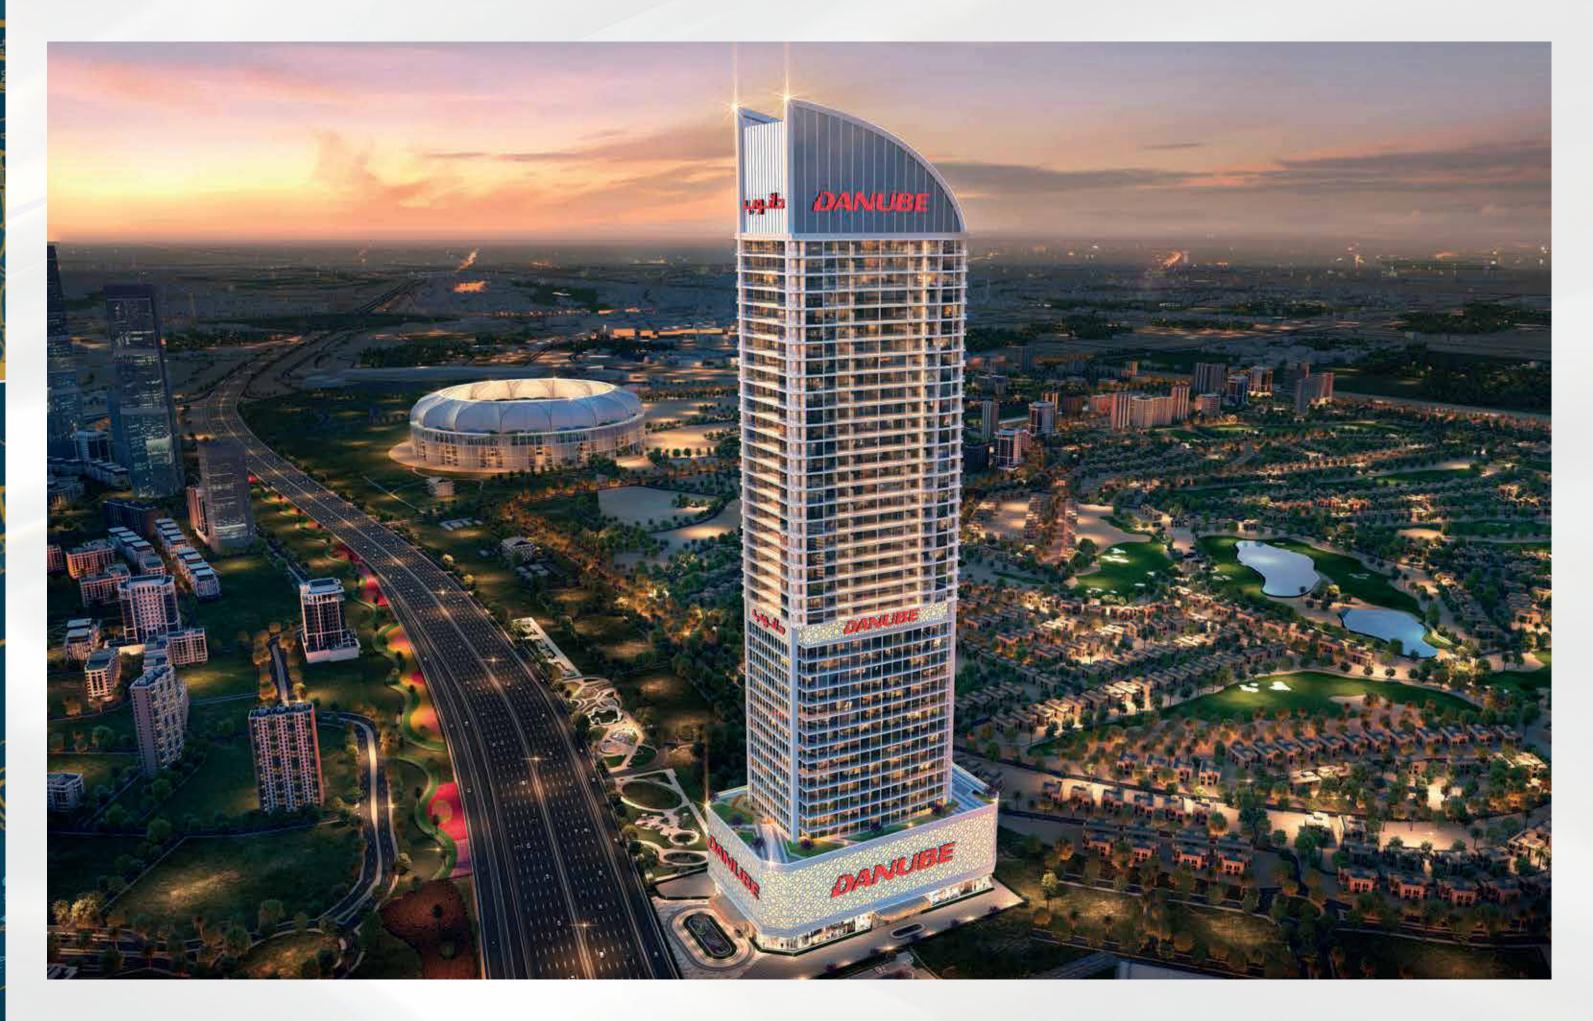

### 2 MINS FROM Sheikh mohammed bin zayed road

TALLEST TOWER IN DUBAI SPORTS CITY

# IN THE HEART OF Emirates Hills DUBAI SPORTS CITY

| Dubai Cricket Stadium            | 2 m  |
|----------------------------------|------|
| Sheikh Mohammed Bin Zayed Road   | 2 m  |
| Grandiose Super Market           | 2 m  |
| Sports City Lake                 | 3 m  |
| Schools Nearby                   | 5 m  |
| Al Khail Road                    | 5 m  |
| Miracle Garden                   | 8 m  |
| Sheikh Zayed Road                | 12 n |
| Dubai Internet City Metro        | 15 n |
| Dubai Marina                     | 15 n |
| Global Village                   | 15 n |
| Img World                        | 18 n |
| Mall Of The Emirates             | 18 n |
| Burj Al Arab                     | 20 r |
| Dubai Mall                       | 20 r |
| Burj Khalifa                     | 20 r |
| Palm Jumeirah                    | 25 r |
| Dubai International Airport      | 25 r |
| Al Maktoum International Airport | 25 r |